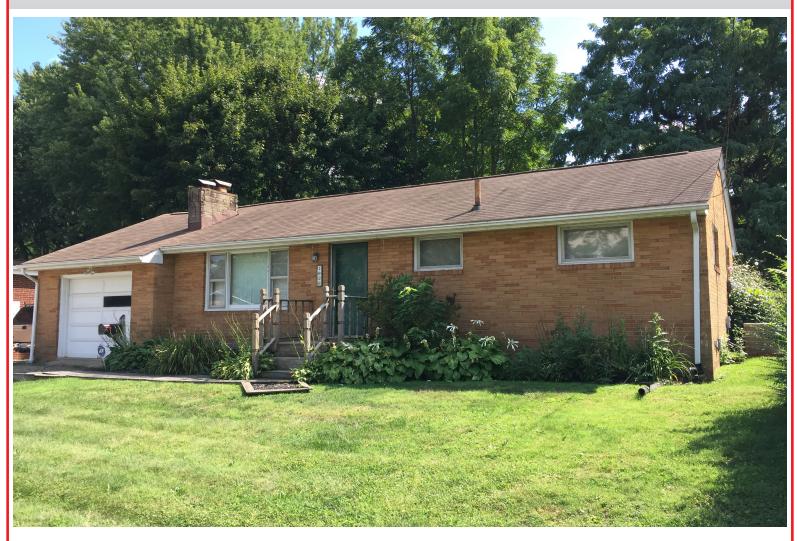

## **Paula Leo Auction**

GOOD BRICK RANCH HOME W/GARAGE

Stark County - Plain Local Schools

Owner is retiring from housekeeping. Absolute auction, all sells to the highest bidder on location:

1626 41ST ST. NW, CANTON, OH 44709

### **Members - State and National Auctioneers Association**

Features a good brick ranch home. Main floor has a kitchen w/dinette, living room w/fireplace, 3 bedrooms w/hardwood floors (one plumbed for laundry convenience), and full bath. Full divided basement utility room w/gas FA furnace, central AC, and sump pump. Recreation room w/ fireplace. Attached 1-car garage. Public water & sewer. Plain LSD. Home is clean, great starter or retirement home w/low maintenance 66' x 111' lot. Rear deck. Home open auction day at 4:00 PM.