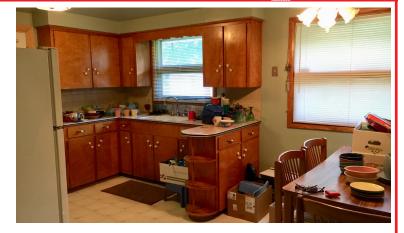

### **Members - State and National Auctioneers Association**

Features a good brick ranch home. Main floor has a kitchen w/dinette, living room w/fireplace, 3 bedrooms w/hardwood floors (one plumbed for laundry convenience), and full bath. Full divided basement utility room w/gas FA furnace, central AC, and sump pump. Recreation room w/ fireplace. Attached 1-car garage. Public water & sewer. Plain LSD. Home is clean, great starter or retirement home w/low maintenance 66' x 111' lot. Rear deck. Home open auction day at 4:00 PM.