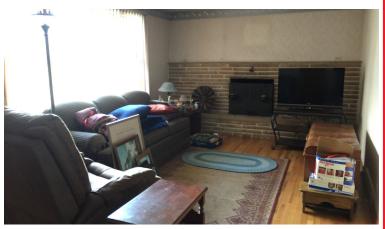

### **Members - State and National Auctioneers Association**

Features a good brick ranch home. Main floor has a kitchen w/dinette, living room w/fireplace, 3 bedrooms w/hardwood floors (one plumbed for laundry convenience), and full bath. Full divided basement utility room w/gas FA furnace, central AC, and sump pump. Recreation room w/ fireplace. Attached 1-car garage. Public water & sewer. Plain LSD. Home is clean, great starter or retirement home w/low maintenance 66' x 111' lot. Rear deck. Home open auction day at 4:00 PM.